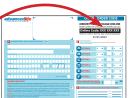

# **OPTION 1 ORDER ONLINE NOW**

Online payment options include Visa, Mastercard and PayPal. Alternatively, you can choose to pay over 10 weeks using LatitudePay.

### STEP 1

#### Find your school's shared 9 digit community order code on the *advancedlife* order envelope.

## STEP 2

Go to *www.advancedlife.com.au* on your computer, phone or tablet.

Enter your school's 9 digit order code in the 'order & download' box. This will take you to the secure online ordering site for your school.

## **STEP 3**

Click on 'Order Photos' and complete your details and choose your package, then follow the payment process. During this process you can place orders for additional children at your school and sibling photos, if available.