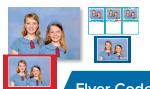

Important: Online orders for siblings close at midnight the night before your photo day. An envelope can be collected from the school office for cash orders placed on the morning of photography. Sibling photographs are by request and not available to order after your school photo day

Flyer Code PNCOP